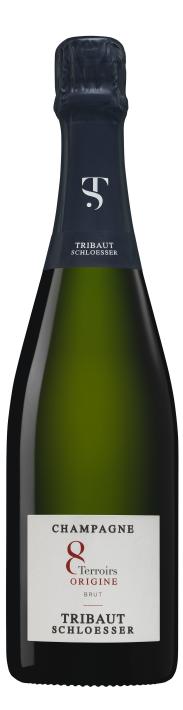

## TRIBAUT schloesser

СНАМРАGNЕ

## 8 Terroirs Origine - Brut

50% Pinot Meunier 30% Chardonnay - 20% Pinot Noir

Terroirs: 8 terroirs from the Marne valley and Montagne de Reims

Reserve wines: 20% in cask

Ageing: 24 months on lees

Dosage: 8 grams of sugar per liter

Fresh and fruity champagne, with pear and plum flavors, Origine

Brut is a blend of 20% of oak aged reserve wine, which gives a nice woody taste complexity.

It's very balanced with a long finish. I

t is best served as an aperitif and anytime of the day or night.